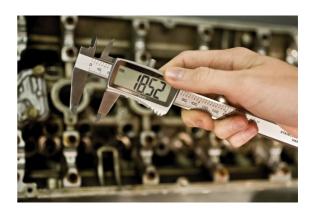

## Digital Vernier Caliper - Extra Large Display 150mm

Stainless steel digital vernier caliper benefits from the extra large LCD display screen giving better visibility in confined areas. Switches from imperial to metric measurements, internal and external measuring jaw plus depth measurement gauge.